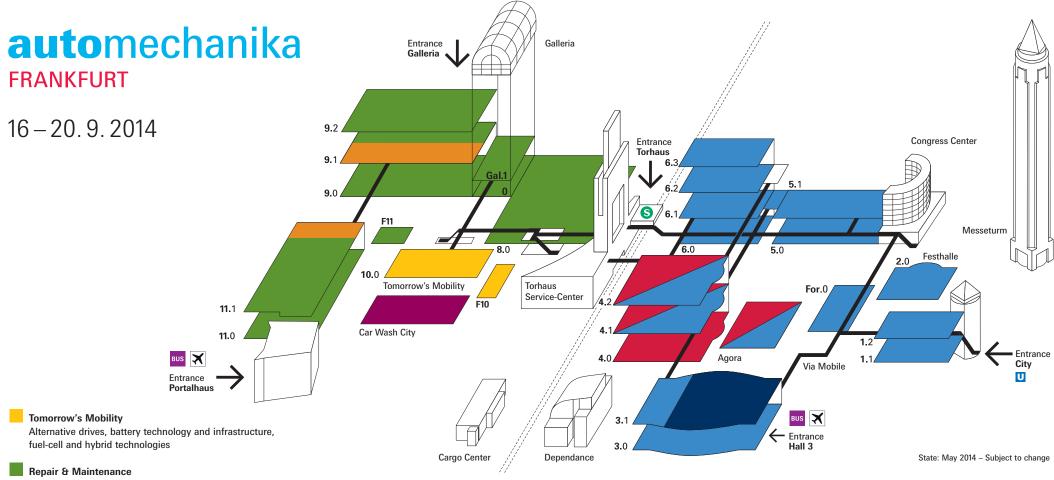

# Electronics & Systems

Engine electronics, Batteries, Control units and systems, Vehicle lighting, Electrical system, Driver assistance systems/Vehicle safety, Telematic systems, Comfort electronics

# Accessories & Tuning

General accessories for motor vehicles, Tuning, Club Sport, Performance systems, Design enhancement, Customizing, Infotainment, Special vehicles equipment and modifications, Alternative drive units retrofit and modification solutions, Wheel rims, Tyres, Tyre pressure control systems, Trailers for cars and small commercials, Spare and accessory parts for trailers



Garage equipment and tools, Lifting gear, Testing and measuring equipment, Tyre installation, Body repairs, Paintwork and corrosion protection, Vehicle bodies for lightweight and heavyweight utility vehic